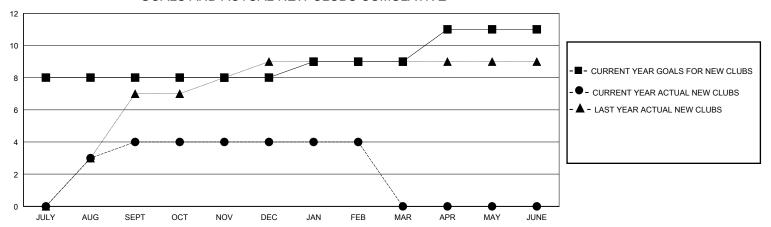

## GMT: LOCATION REP OF BANGLADESH GMT CA

| Clubs                 |               |           |               | Members               |                        |                         |                                                    |  |
|-----------------------|---------------|-----------|---------------|-----------------------|------------------------|-------------------------|----------------------------------------------------|--|
| RESULTS FOR 2023-2024 |               |           |               | RESULTS FOR 2023-2024 |                        |                         |                                                    |  |
| QUARTER               | NEW CLUB GOAL | NEW CLUBS | DROPPED CLUBS | QUARTER MEME          | BER GROWTH NET<br>GOAL | MEMBER GROWTH<br>ACTUAL | DROPPED<br>MEMBERS ACTUAL<br>(including transfers) |  |
| JULY/AUG/SEPT         | 8             | 4         | 0             | JULY/AUG/SEPT         | 175                    | 167                     | 89                                                 |  |
| OCT/NOV/DEC           | 0             | 0         | 7             | OCT/NOV/DEC           | 17                     | 60                      | 1,105                                              |  |
| JAN/FEB/MAR           | 1             | 0         | 14            | JAN/FEB/MAR           | 10                     | 41                      | 445                                                |  |
| APR/MAY/JUNE          | 2             | 0         | 0             | APR/MAY/JUNE          | 5                      | 0                       | 0                                                  |  |

#### GOALS AND ACTUAL NEW CLUBS CUMULATIVE