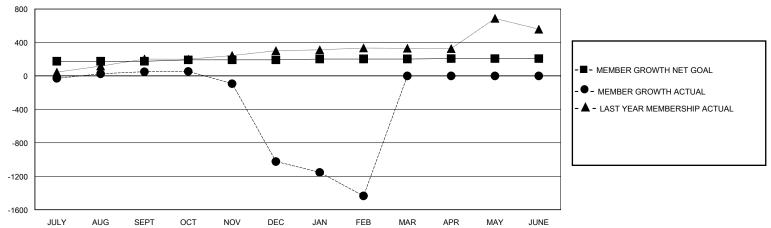

## GMT: LOCATION REP OF BANGLADESH GMT CA

| Clubs                 |               |           |               | Members               |                        |                         |                                                    |  |
|-----------------------|---------------|-----------|---------------|-----------------------|------------------------|-------------------------|----------------------------------------------------|--|
| RESULTS FOR 2023-2024 |               |           |               | RESULTS FOR 2023-2024 |                        |                         |                                                    |  |
| QUARTER               | NEW CLUB GOAL | NEW CLUBS | DROPPED CLUBS | QUARTER MEME          | BER GROWTH NET<br>GOAL | MEMBER GROWTH<br>ACTUAL | DROPPED<br>MEMBERS ACTUAL<br>(including transfers) |  |
| JULY/AUG/SEPT         | 8             | 4         | 0             | JULY/AUG/SEPT         | 175                    | 167                     | 89                                                 |  |
| OCT/NOV/DEC           | 0             | 0         | 7             | OCT/NOV/DEC           | 17                     | 60                      | 1,105                                              |  |
| JAN/FEB/MAR           | 1             | 0         | 14            | JAN/FEB/MAR           | 10                     | 41                      | 445                                                |  |
| APR/MAY/JUNE          | 2             | 0         | 0             | APR/MAY/JUNE          | 5                      | 0                       | 0                                                  |  |

### GOALS AND ACTUAL MEMBERS CUMULATIVE

| DROPPED CLUBS: 21  |       | 37 CLUBS OF 148 ADDED 1 OR MORE<br>NEW MEMBERS | GENDER DISTRIBUTION  MALE 2,908 (76.81%)  FEMALE 878 (23.19%) |               |       |
|--------------------|-------|------------------------------------------------|---------------------------------------------------------------|---------------|-------|
| DROPPED MEMBERS    |       |                                                | FEMALE                                                        | 070 (23.1970) |       |
| DECEASED           | 1     | CLICK HERE FOR CUMULATIVE                      | TOTAL FAMILY UNIT MEMBERS                                     |               | 2,069 |
| CLUB CANCELLED 621 |       | MEMBERSHIP DATA                                |                                                               |               | 4 545 |
| OTHER              | 1,017 |                                                | FAMILY MEMBERS PAYING HALF DUES                               |               | 1,545 |
| TOTAL              | 1,639 |                                                |                                                               |               |       |